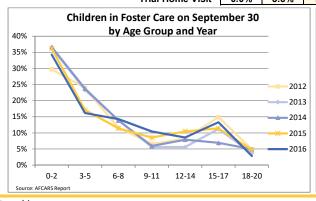

#### **FOSTER CARE - SERVED**

Foster care is meant to be a temporary intervention to assure the safety and well-being of a child. A child who spends long periods in foster care is more likely than other children to drop out of school, have mental health challenges, and experience unemployment and/or homeless as an adult. The following shows the past five years of data regarding children served in foster care during each federal fiscal year.

| federal fiscal year.                                                       |               | 2012          |               |               | 2013          |               |               | 2014           |               |               | 2015             |                |               | 2016          |                | Country 0/ Change            |
|----------------------------------------------------------------------------|---------------|---------------|---------------|---------------|---------------|---------------|---------------|----------------|---------------|---------------|------------------|----------------|---------------|---------------|----------------|------------------------------|
| Indicator                                                                  | County        | Rural-Mix     | State         | County        | Rural-Mix     | State         | County        | Rural-Mix      | State         | County        | Rural-Mix        | State          | County        | Rural-Mix     | State          | County % Change 2012 to 2016 |
| Unduplicated Number of Children Served                                     | County        | Kui ai-wiix   | State         | County        | Kui ai-wiix   | State         | County        | Kurar-wiix     | State         | County        | Kui ai-wiix      | State          | County        | Kui ai-wiix   | State          | 2012 to 2010                 |
| All Children in Foster Care During the Year                                | 216           | 2,969         | 22,000        | 205           | 2,713         | 21,416        | 184           | 2,743          | 22,510        | 189           | 2,805            | 22,980         | 194           | 3,123         | 24,543         | -10.2%                       |
| (Rate per 1,000 children age 0-20)                                         | 4.4           | 6.1           | 6.5           | 4.1           | 5.6           | 6.4           | 3.7           | 5.7            | 6.7           | 3.8           | 5.8              | 6.8            | 3.9           | 6.5           | 7.3            |                              |
|                                                                            |               |               |               |               |               |               |               |                |               |               |                  |                |               |               |                |                              |
| By Age                                                                     |               |               |               |               |               |               |               |                |               |               |                  |                |               |               |                |                              |
| 0-2                                                                        | 28.7%         | 19.3%         | 18.9%         | 31.7%         | 20.2%         | 19.2%         | 28.3%         | 20.1%          | 19.4%         | 30.7%         | 21.1%            | 19.9%          | 30.9%         | 23.8%         | 20.2%          | 7.7%                         |
| 3-5                                                                        | 19.9%         | 16.2%         | 15.6%         | 20.0%         | 15.6%         | 15.9%         | 26.1%         | 16.6%          | 16.8%         | 19.6%         | 16.8%            | 17.1%          | 14.9%         | 16.5%         | 17.0%          | -24.9%                       |
| 6-8<br>9-11                                                                | 10.2%<br>7.4% | 11.1%<br>8.4% | 10.8%         | 15.6%         | 12.2%         | 11.5%         | 16.3%         | 12.7%<br>9.8%  | 12.3%         | 12.7%<br>9.0% | 12.5%            | 12.9%          | 15.5%         | 12.2%<br>9.9% | 13.0%          | 51.8%                        |
| 9-11<br>12-14                                                              | 11.6%         | 13.2%         | 8.9%<br>12.0% | 6.3%<br>6.3%  | 8.2%<br>11.6% | 8.9%<br>11.4% | 6.5%<br>7.1%  | 9.8%           | 9.5%<br>10.9% | 9.0%<br>10.6% | 9.7%<br>12.2%    | 10.0%<br>11.4% | 9.3%<br>7.2%  | 9.9%          | 11.0%<br>11.2% | 25.3%<br>-37.6%              |
| 15-17                                                                      | 17.6%         | 24.7%         | 23.3%         | 12.7%         | 24.5%         | 22.3%         | 10.9%         | 22.7%          | 21.4%         | 13.8%         | 21.6%            | 20.4%          | 18.0%         | 21.0%         | 19.6%          | 2.6%                         |
| 18-20                                                                      | 4.6%          | 7.0%          | 10.5%         | 7.3%          | 7.7%          | 10.7%         | 4.9%          | 6.8%           | 9.8%          | 3.7%          | 6.1%             | 8.3%           | 4.1%          | 5.0%          | 7.9%           | -10.9%                       |
| Infants (age 0-1)                                                          | 20.4%         | 13.3%         | 12.2%         | 16.6%         | 12.6%         | 11.9%         | 17.4%         | 12.8%          | 12.5%         | 20.1%         | 14.4%            | 12.8%          | 21.6%         | 16.0%         | 12.8%          | 6.3%                         |
| Youth (age 13+)                                                            | 30.6%         | 39.2%         | 42.4%         | 25.4%         | 41.2%         | 41.5%         | 21.2%         | 38.0%          | 38.9%         | 24.9%         | 36.3%            | 36.7%          | 26.8%         | 34.6%         | 35.5%          | -12.3%                       |
|                                                                            |               |               |               | -             |               |               | -             |                |               |               |                  |                |               |               |                |                              |
| By Race and Ethnicity                                                      |               |               |               |               |               |               |               |                |               |               |                  |                |               |               |                |                              |
| Non-Hispanic White                                                         | 83.3%         | 75.2%         | 43.3%         | 82.9%         | 75.5%         | 41.8%         | 83.7%         | 74.3%          | 42.3%         | 83.6%         | 73.5%            | 40.9%          | 80.9%         | 74.4%         | 42.5%          | -2.9%                        |
| Non-Hispanic Black or African American                                     | 6.0%          | 15.3%         | 34.9%         | 4.4%          | 13.5%         | 34.8%         | 4.3%          | 12.9%          | 35.2%         | 1.6%          | 12.2%            | 34.6%          | 2.1%          | 10.7%         | 35.3%          | -65.7%                       |
| Non-Hispanic Other Race<br>Non-Hispanic Two or More Races                  | 2.8%<br>7.9%  | 1.0%<br>2.4%  | 6.5%<br>3.2%  | 5.4%<br>7.3%  | 1.3%<br>3.8%  | 7.0%<br>3.9%  | 4.9%<br>6.5%  | 1.4%<br>4.7%   | 4.4%<br>4.9%  | 5.3%<br>5.8%  | 1.4%<br>6.7%     | 5.9%<br>5.3%   | 5.2%<br>10.3% | 1.1%<br>7.0%  | 3.3%<br>5.4%   | 85.6%<br>31.0%               |
| Hispanic or Latino                                                         | 0.0%          | 6.1%          | 3.2%<br>12.0% | 0.0%          | 5.9%          | 12.5%         | 0.5%          | 6.7%           | 13.1%         | 3.7%          | 6.1%             | 13.4%          | 1.5%          | 6.7%          | 13.4%          | 31.0%                        |
| Thispanic of Latino                                                        | 0.070         | 0.170         | 12.070        | 0.070         | 3.970         | 12.570        | 0.570         | 0.7 70         | 13.170        | 3.1 /0        | 0.170            | 13.470         | 1.570         | 0.7 70        | 13.4 /0        | _                            |
| By Gender                                                                  |               |               |               |               |               |               |               |                |               |               |                  |                |               |               |                |                              |
| Male                                                                       | 48.6%         | 51.1%         | 50.5%         | 49.3%         | 53.0%         | 50.8%         | 53.8%         | 52.8%          | 50.8%         | 54.0%         | 53.7%            | 51.0%          | 55.7%         | 53.5%         | 51.2%          | 14.5%                        |
| Female                                                                     | 51.4%         | 48.9%         | 49.5%         | 50.7%         | 47.0%         | 49.2%         | 46.2%         | 47.2%          | 49.2%         | 46.0%         | 46.3%            | 49.0%          | 44.3%         | 46.5%         | 48.8%          | -13.7%                       |
|                                                                            |               | ,             |               |               |               |               |               |                |               |               |                  |                |               |               |                |                              |
| By First Placement Setting                                                 |               |               |               |               |               |               |               |                |               |               |                  |                |               |               |                |                              |
| Family Setting                                                             | 84.3%         | 71.7%         | 72.8%         | 85.4%         | 71.5%         | 73.4%         | 88.0%         | 73.8%          | 75.8%         | 87.8%         | 73.6%            | 77.1%          | 89.2%         | 77.7%         | 79.0%          | 5.8%                         |
| Pre-adoptive Home                                                          | 1.9%<br>40.3% | 3.6%<br>16.9% | 3.2%<br>24.4% | 3.4%<br>34.1% | 2.3%<br>17.4% | 3.4%<br>24.8% | 1.6%<br>31.0% | 2.4%<br>19.2%  | 3.5%<br>29.6% | 1.1%<br>30.7% | 1.9%<br>21.4%    | 3.1%<br>31.5%  | 2.1%<br>40.2% | 1.8%<br>25.3% | 4.5%<br>34.1%  | 11.3%<br>-0.2%               |
| Foster Family Home – Relative<br>Foster Family Home – Non-Relative         | 42.1%         | 51.3%         | 45.2%         | 47.8%         | 51.8%         | 45.2%         | 55.4%         | 19.2%<br>52.2% | 42.7%         | 56.1%         | 50.3%            | 42.5%          | 46.9%         | 50.7%         | 40.5%          | 11.3%                        |
| Congregate Care Setting                                                    | 13.4%         | 19.9%         | 20.6%         | 11.7%         | 19.3%         | 19.6%         | 10.3%         | 18.7%          | 18.3%         | 11.1%         | 17.9%            | 17.1%          | 9.8%          | 16.0%         | 15.8%          | -27.1%                       |
| Group Home                                                                 | 13.0%         | 13.9%         | 12.5%         | 11.7%         | 13.5%         | 12.1%         | 8.7%          | 12.6%          | 11.6%         | 10.1%         | 11.2%            | 10.5%          | 8.8%          | 10.0%         | 9.1%           | -32.4%                       |
| Institution                                                                | 0.5%          | 6.0%          | 8.0%          | 0.0%          | 5.9%          | 7.5%          | 1.6%          | 6.1%           | 6.8%          | 1.1%          | 6.7%             | 6.6%           | 1.0%          | 6.1%          | 6.8%           | 122.7%                       |
| Supervised Independent Living                                              | 0.9%          | 0.6%          | 1.8%          | 1.5%          | 0.8%          | 2.0%          | 0.5%          | 0.7%           | 1.9%          | 1.1%          | 1.0%             | 1.7%           | 0.5%          | 0.8%          | 1.6%           | -44.3%                       |
| Runaway                                                                    | 0.0%          | 0.8%          | 1.4%          | 0.5%          | 0.8%          | 1.8%          | 0.5%          | 0.7%           | 1.2%          | 0.0%          | 0.4%             | 1.3%           | 0.5%          | 0.2%          | 1.4%           | -                            |
| Trial Home Visit                                                           | 1.4%          | 6.9%          | 3.4%          | 1.0%          | 7.6%          | 3.2%          | 0.5%          | 6.1%           | 2.8%          | 0.0%          | 7.2%             | 2.9%           | 0.0%          | 5.2%          | 2.2%           | -100.0%                      |
| Obilidada Entados Esatas Osas                                              |               |               |               | ı             |               |               | ı             |                |               |               |                  |                |               |               |                |                              |
| Children Entering Foster Care All Entries into Foster Care During the Year | 127           | 1,451         | 9,793         | 95            | 1,314         | 9,306         | 87            | 1,379          | 10,364        | 101           | 1,381            | 10,387         | 97            | 1,602         | 10,567         | -23.6%                       |
| All Entitles into Foster Care burning the Year                             | 121           | 1,401         | 9,793         | 90            | 1,314         | 9,300         | 07            |                | · · ·         |               | ,                |                |               |               |                | -23.070                      |
| 250                                                                        | County        | Foster Ca     | are Servi     | ces           |               |               |               | Per            | cent of A     | II Childre    | en Served        | l by Place     | ement Se      | tting, 20     | 16             |                              |
|                                                                            |               |               |               |               | Llndu         | plicated      |               | County         |               |               |                  |                |               |               |                |                              |
| 200                                                                        |               |               | _             |               | Childr        |               |               | County         |               |               |                  |                |               |               |                |                              |
| 150                                                                        |               |               |               |               | Serve         |               |               | Rural-         |               |               |                  |                |               |               |                |                              |
| 150                                                                        | Mix           |               |               |               |               |               |               |                |               |               |                  |                |               |               |                |                              |
| 100                                                                        |               |               |               |               | Exits         |               |               | -              |               |               |                  |                |               |               |                |                              |
|                                                                            |               |               |               |               |               |               |               | State          |               |               |                  |                |               |               |                |                              |
| 50                                                                         |               |               |               |               | All En        | trios         |               |                |               |               |                  |                |               |               |                |                              |
| 0                                                                          |               |               |               |               | All Ell       |               |               | 0%             |               | 20%           | 40%              | 60%            | 6             | 80%           | 100%           |                              |
| 2012<br>Source: AFCARS Report                                              | 2013          | 2014          | 2015          | 201           | .6            |               |               |                | Family Settir | ng 😃          | Group Hom<br>Con | e gregate Care | nstitution )  | Oth           | er             |                              |
| Source: AFCARS Report                                                      |               | -             |               |               |               |               |               | Source: AFCAR  | S Report      |               | 2011             | 5. 26acc care  |               |               |                |                              |