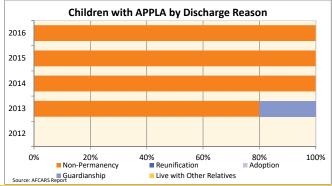

.3   | 0.0       | 7.4       | 23.4     | 0.0      | 0.0       | 14.1   | -               |
| Death of Child                                   | 0.0%      | 0.0%      | 0.1%     | 0.0%     | 0.0%      | 0.3%   | 0.0%   | 1.3%      | 0.2%   | 0.0%      | 3.2%      | 0.6%     | 0.0%     | 0.0%      | 0.2%   | -               |
| (number of months until death of a child)        | 0.0       | 0.0       | 42.8     | 0.0      | 0.0       | 92.4   | 0.0    | 129.8     | 129.8  | 0.0       | 18.9      | 9.0      | 0.0      | 0.0       | 143.7  | -               |
| Foster Car                                       | o Childre | n hy Mac  | t Pacant | Caco Dia | n Goal    |        |        |           | Chil   | ldran wit | L ADDIA   | hy Diach | argo Boa |           |        |                 |





#### **FOSTER CARE - EXITS**

Data on foster care exits provides information on children who left foster care during the federal fiscal year, where they went when they left and how long their most recent episode of foster care was. A paramount goal of the foster care system is to ensure every child has the lifelong support of a permanent family.

| Indicator                               |        | 2012      |        |        | 2013      |       |        | 2014      |       |        | 2015      |       |        | 2016      |        | County % Change |
|-----------------------------------------|--------|-----------|--------|--------|-----------|-------|--------|-----------|-------|--------|-----------|-------|--------|-----------|--------|-----------------|
| mulcator