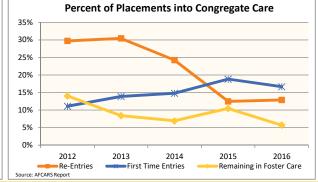

## **FOSTER CARE - FIRST TIME ENTRIES**

Data on first time entries provides information on children who have just begun their foster care experience during the past federal fiscal year. How the child welfare system is serving them may say something about current system practice and decision making.