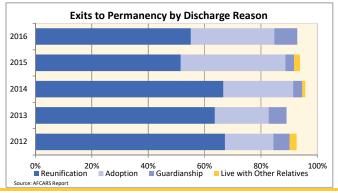

| 5.0   | 2.3   | 18.4  | 6.7   | 29.8  | 14.8  | 7.6   | 18040.0% |
| Runaway                                        | 0.0%  | 0.3%  | 2.4%  | 0.0%  | 0.7%  | 0.5%  | 1.1%  | 0.2%  | 1.1%  | 0.0%  | 0.2%  | 1.3%  | 1.0%  | 0.2%  | 0.7%  | -        |
| (number of months until running away)          | 0.0   | 26.1  | 4.8   | 0.0   | 19.7  | 14.9  | 66.5  | 39.9  | 13.2  | 0.0   | 3.7   | 15.5  | 13.2  | 6.6   | 11.2  | -        |
| Death of Child                                 | 0.0%  | 0.3%  | 0.1%  | 0.0%  | 0.1%  | 0.2%  | 0.0%  | 0.2%  | 0.1%  | 0.0%  | 0.2%  | 0.1%  | 0.0%  | 0.0%  | 0.1%  | -        |
| (number of months until death of a child)      | 0.0   | 7.0   | 4.7   | 0.0   | 11.5  | 11.9  | 0.0   | 45.6  | 30.9  | 0.0   | 42.2  | 4.9   | 0.0   | 0.0   | 13.2  | -        |





#### **FOSTER CARE - REMAINING IN CARE**

Data on children remaining in foster care provides information on children who did not leave foster care during the year but are still in foster care on the last day of the federal fiscal year. This data includes all children in foster care on September 30. Some of these children may have just entered foster care days prior to the end of the fiscal year and others may have been in foster care for many years.

| cator                                         | 2012     2013     2014     2015       County Rural-Mix     State     County Rural-Mix     State     County Rural-Mix     State     County Rural-Mix |                |                |              |              | 2015         |              |              | 2016           |              |