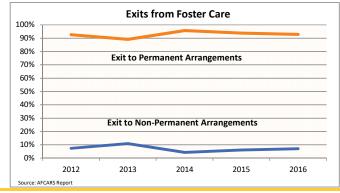

| 5.0   | 2.3   | 18.4  | 6.7   | 29.8  | 14.8  | 7.6   | 18040.0% |
| Runaway                                        | 0.0%  | 0.3%  | 2.4%  | 0.0%  | 0.7%  | 0.5%  | 1.1%  | 0.2%  | 1.1%  | 0.0%  | 0.2%  | 1.3%  | 1.0%  | 0.2%  | 0.7%  | -        |
| (number of months until running away)          | 0.0   | 26.1  | 4.8   | 0.0   | 19.7  | 14.9  | 66.5  | 39.9  | 13.2  | 0.0   | 3.7   | 15.5  | 13.2  | 6.6   | 11.2  | -        |
| Death of Child                                 | 0.0%  | 0.3%  | 0.1%  | 0.0%  | 0.1%  | 0.2%  | 0.0%  | 0.2%  | 0.1%  | 0.0%  | 0.2%  | 0.1%  | 0.0%  | 0.0%  | 0.1%  | -        |
| (number of months until death of a child)      | 0.0   | 7.0   | 4.7   | 0.0   | 11.5  | 11.9  | 0.0   | 45.6  | 30.9  | 0.0   | 42.2  | 4.9   | 0.0   | 0.0   | 13.2  | -        |





#### **FOSTER CARE - REMAINING IN CARE**

Data on children remaining in foster care provides information on children who did not leave foster care during the year but are still in foster care on the last day of the federal fiscal year. This data includes all children in foster care on September 30. Some of these children may have just entered foster care days prior to the end of the fiscal year and others may have been in foster care for many years.

| cator                                         | 2012     2013     2014     2015       County Rural-Mix     State     County Rural-Mix     State     County Rural-Mix     State     County Rural-Mix |                |                |              |              | 2015         |              |              | 2016           |              | Co