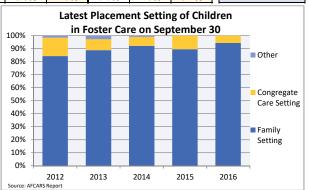

#### **FOSTER CARE - SERVED**

Foster care is meant to be a temporary intervention to assure the safety and well-being of a child. A child who spends long periods in foster care is more likely than other children to drop out of school, have mental health challenges, and experience unemployment and/or homeless as an adult. The following shows the past five years of data regarding children served in foster care during each federal fiscal year.

| federal fiscal year.                                                       |               | 2012          |               |               | 2013          |               |               | 2014           |               |               | 2015             |                |               | 2016          |                | Country 0/ Change            |
|----------------------------------------------------------------------------|---------------|---------------|---------------|---------------|---------------|---------------|---------------|----------------|---------------|---------------|------------------|----------------|---------------|---------------|----------------|------------------------------|
| Indicator                                                                  | County        | Rural-Mix     | State         | County        | Rural-Mix     | State         | County        | Rural-Mix      | State         | County        | Rural-Mix        | State          | County        | Rural-Mix     | State          | County % Change 2012 to 2016 |
| Unduplicated Number of Children Served                                     | County        | Kui ai-wiix   | State         | County        | Kui ai-wiix   | State         | County        | Kurar-wiix     | State         | County        | Kui ai-wiix      | State          | County        | Kui ai-wiix   | State          | 2012 to 2010                 |
| All Children in Foster Care During the Year                                | 216           | 2,969         | 22,000        | 205           | 2,713         | 21,416        | 184           | 2,743          | 22,510        | 189           | 2,805            | 22,980         | 194           | 3,123         | 24,543         | -10.2%                       |
| (Rate per 1,000 children age 0-20)                                         | 4.4           | 6.1           | 6.5           | 4.1           | 5.6           | 6.4           | 3.7           | 5.7            | 6.7           | 3.8           | 5.8              | 6.8            | 3.9           | 6.5           | 7.3            |                              |
|                                                                            |               |               |               |               |               |               |               |                |               |               |                  |                |               |               |                |                              |
| By Age                                                                     |               |               |               |               |               |               |               |                |               |               |                  |                |               |               |                |                              |
| 0-2                                                                        | 28.7%         | 19.3%         | 18.9%         | 31.7%         | 20.2%         | 19.2%         | 28.3%         | 20.1%          | 19.4%         | 30.7%         | 21.1%            | 19.9%          | 30.9%         | 23.8%         | 20.2%          | 7.7%                         |
| 3-5                                                                        | 19.9%         | 16.2%         | 15.6%         | 20.0%         | 15.6%         | 15.9%         | 26.1%         | 16.6%          | 16.8%         | 19.6%         | 16.8%            | 17.1%          | 14.9%         | 16.5%         | 17.0%          | -24.9%                       |
| 6-8<br>9-11                                                                | 10.2%<br>7.4% | 11.1%<br>8.4% | 10.8%         | 15.6%         | 12.2%         | 11.5%         | 16.3%         | 12.7%<br>9.8%  | 12.3%         | 12.7%<br>9.0% | 12.5%            | 12.9%          | 15.5%         | 12.2%<br>9.9% | 13.0%          | 51.8%                        |
| 9-11<br>12-14                                                              | 11.6%         | 13.2%         | 8.9%<br>12.0% | 6.3%<br>6.3%  | 8.2%<br>11.6% | 8.9%<br>11.4% | 6.5%<br>7.1%  | 9.8%           | 9.5%<br>10.9% | 9.0%<br>10.6% | 9.7%<br>12.2%    | 10.0%<br>11.4% | 9.3%<br>7.2%  | 9.9%          | 11.0%<br>11.2% | 25.3%<br>-37.6%              |
| 15-17                                                                      | 17.6%         | 24.7%         | 23.3%         | 12.7%         | 24.5%         | 22.3%         | 10.9%         | 22.7%          | 21.4%         | 13.8%         | 21.6%            | 20.4%          | 18.0%         | 21.0%         | 19.6%          | 2.6%                         |
| 18-20                                                                      | 4.6%          | 7.0%          | 10.5%         | 7.3%          | 7.7%          | 10.7%         | 4.9%          | 6.8%           | 9.8%          | 3.7%          | 6.1%             | 8.3%           | 4.1%          | 5.0%          | 7.9%           | -10.9%                       |
| Infants (age 0-1)                                                          | 20.4%         | 13.3%         | 12.2%         | 16.6%         | 12.6%         | 11.9%         | 17.4%         | 12.8%          | 12.5%         | 20.1%         | 14.4%            | 12.8%          | 21.6%         | 16.0%         | 12.8%          | 6.3%                         |
| Youth (age 13+)                                                            | 30.6%         | 39.2%         | 42.4%         | 25.4%         | 41.2%         | 41.5%         | 21.2%         | 38.0%          | 38.9%         | 24.9%         | 36.3%            | 36.7%          | 26.8%         | 34.6%         | 35.5%          | -12.3%                       |
|                                                                            |               |               |               | -             |               |               | -             |                |               |               |                  |                |               |               |                |                              |
| By Race and Ethnicity                                                      |               |               |               |               |               |               |               |                |               |               |                  |                |               |               |                |                              |
| Non-Hispanic White                                                         | 83.3%         | 75.2%         | 43.3%         | 82.9%         | 75.5%         | 41.8%         | 83.7%         | 74.3%          | 42.3%         | 83.6%         | 73.5%            | 40.9%          | 80.9%         | 74.4%         | 42.5%          | -2.9%                        |
| Non-Hispanic Black or African American                                     | 6.0%          | 15.3%         | 34.9%         | 4.4%          | 13.5%         | 34.8%         | 4.3%          | 12.9%          | 35.2%         | 1.6%          | 12.2%            | 34.6%          | 2.1%          | 10.7%         | 35.3%          | -65.7%                       |
| Non-Hispanic Other Race<br>Non-Hispanic Two or More Races                  | 2.8%<br>7.9%  | 1.0%<br>2.4%  | 6.5%<br>3.2%  | 5.4%<br>7.3%  | 1.3%<br>3.8%  | 7.0%<br>3.9%  | 4.9%<br>6.5%  | 1.4%<br>4.7%   | 4.4%<br>4.9%  | 5.3%<br>5.8%  | 1.4%<br>6.7%     | 5.9%<br>5.3%   | 5.2%<br>10.3% | 1.1%<br>7.0%  | 3.3%<br>5.4%   | 85.6%<br>31.0%               |
| Hispanic or Latino                                                         | 0.0%          | 6.1%          | 3.2%<br>12.0% | 0.0%          | 5.9%          | 12.5%         | 0.5%          | 6.7%           | 13.1%         | 3.7%          | 6.1%             | 13.4%          | 1.5%          | 6.7%          | 13.4%          | 31.0%                        |
| Thispanic of Latino                                                        | 0.070         | 0.170         | 12.070        | 0.070         | 3.970         | 12.570        | 0.570         | 0.7 70         | 13.170        | 3.1 /0        | 0.170            | 13.470         | 1.570         | 0.7 70        | 13.4 /0        | _                            |
| By Gender                                                                  |               |               |               |               |               |               |               |                |               |               |                  |                |               |               |                |                              |
| Male                                                                       | 48.6%         | 51.1%         | 50.5%         | 49.3%         | 53.0%         | 50.8%         | 53.8%         | 52.8%          | 50.8%         | 54.0%         | 53.7%            | 51.0%          | 55.7%         | 53.5%         | 51.2%          | 14.5%                        |
| Female                                                                     | 51.4%         | 48.9%         | 49.5%         | 50.7%         | 47.0%         | 49.2%         | 46.2%         | 47.2%          | 49.2%         | 46.0%         | 46.3%            | 49.0%          | 44.3%         | 46.5%         | 48.8%          | -13.7%                       |
|                                                                            |               | ,             |               |               |               |               |               |                |               |               |                  |                |               |               |                |                              |
| By First Placement Setting                                                 |               |               |               |               |               |               |               |                |               |               |                  |                |               |               |                |                              |
| Family Setting                                                             | 84.3%         | 71.7%         | 72.8%         | 85.4%         | 71.5%         | 73.4%         | 88.0%         | 73.8%          | 75.8%         | 87.8%         | 73.6%            | 77.1%          | 89.2%         | 77.7%         | 79.0%          | 5.8%                         |
| Pre-adoptive Home                                                          | 1.9%<br>40.3% | 3.6%<br>16.9% | 3.2%<br>24.4% | 3.4%<br>34.1% | 2.3%<br>17.4% | 3.4%<br>24.8% | 1.6%<br>31.0% | 2.4%<br>19.2%  | 3.5%<br>29.6% | 1.1%<br>30.7% | 1.9%<br>21.4%    | 3.1%<br>31.5%  | 2.1%<br>40.2% | 1.8%<br>25.3% | 4.5%<br>34.1%  | 11.3%<br>-0.2%               |
| Foster Family Home – Relative<br>Foster Family Home – Non-Relative         | 42.1%         | 51.3%         | 45.2%         | 47.8%         | 51.8%         | 45.2%         | 55.4%         | 19.2%<br>52.2% | 42.7%         | 56.1%         | 50.3%            | 42.5%          | 46.9%         | 50.7%         | 40.5%          | 11.3%                        |
| Congregate Care Setting                                                    | 13.4%         | 19.9%         | 20.6%         | 11.7%         | 19.3%         | 19.6%         | 10.3%         | 18.7%          | 18.3%         | 11.1%         | 17.9%            | 17.1%          | 9.8%          | 16.0%         | 15.8%          | -27.1%                       |
| Group Home                                                                 | 13.0%         | 13.9%         | 12.5%         | 11.7%         | 13.5%         | 12.1%         | 8.7%          | 12.6%          | 11.6%         | 10.1%         | 11.2%            | 10.5%          | 8.8%          | 10.0%         | 9.1%           | -32.4%                       |
| Institution                                                                | 0.5%          | 6.0%          | 8.0%          | 0.0%          | 5.9%          | 7.5%          | 1.6%          | 6.1%           | 6.8%          | 1.1%          | 6.7%             | 6.6%           | 1.0%          | 6.1%          | 6.8%           | 122.7%                       |
| Supervised Independent Living                                              | 0.9%          | 0.6%          | 1.8%          | 1.5%          | 0.8%          | 2.0%          | 0.5%          | 0.7%           | 1.9%          | 1.1%          | 1.0%             | 1.7%           | 0.5%          | 0.8%          | 1.6%           | -44.3%                       |
| Runaway                                                                    | 0.0%          | 0.8%          | 1.4%          | 0.5%          | 0.8%          | 1.8%          | 0.5%          | 0.7%           | 1.2%          | 0.0%          | 0.4%             | 1.3%           | 0.5%          | 0.2%          | 1.4%           | -                            |
| Trial Home Visit                                                           | 1.4%          | 6.9%          | 3.4%          | 1.0%          | 7.6%          | 3.2%          | 0.5%          | 6.1%           | 2.8%          | 0.0%          | 7.2%             | 2.9%           | 0.0%          | 5.2%          | 2.2%           | -100.0%                      |
| Obilidada Entados Esatas Osas                                              |               |               |               | ı             |               |               | ı             |                |               |               |                  |                |               |               |                |                              |
| Children Entering Foster Care All Entries into Foster Care During the Year | 127           | 1,451         | 9,793         | 95            | 1,314         | 9,306         | 87            | 1,379          | 10,364        | 101           | 1,381            | 10,387         | 97            | 1,602         | 10,567         | -23.6%                       |
| All Entitles into Foster Care burning the Year                             | 121           | 1,401         | 9,793         | 90            | 1,314         | 9,300         | 07            |                | · · ·         |               | ,                |                |               |               |                | -23.070                      |
| 250                                                                        | County        | Foster Ca     | are Servi     | ces           |               |               |               | Per            | cent of A     | II Childre    | en Served        | l by Place     | ement Se      | tting, 20     | 16             |                              |
|                                                                            |               |               |               |               | Llndu         | plicated      |               | County         |               |               |                  |                |               |               |                |                              |
| 200                                                                        |               |               | _             |               | Childr        |               |               | County         |               |               |                  |                |               |               |                |                              |
| 150                                                                        |               |               |               |               | Serve         |               |               | Rural-         |               |               |                  |                |               |               |                |                              |
| 150                                                                        | Mix           |               |               |               |               |               |               |                |               |               |                  |                |               |               |                |                              |
| 100                                                                        |               |               |               |               | Exits         |               |               | -              |               |               |                  |                |               |               |                |                              |
|                                                                            |               |               |               |               |               |               |               | State          |               |               |                  |                |               |               |                |                              |
| 50                                                                         |               |               |               |               | All En        | trios         |               |                |               |               |                  |                |               |               |                |                              |
| 0                                                                          |               |               |               |               | All Ell       |               |               | 0%             |               | 20%           | 40%              | 60%            | 6             | 80%           | 100%           |                              |
| 2012<br>Source: AFCARS Report                                              | 2013          | 2014          | 2015          | 201           | .6            |               |               |                | Family Settir | ng 😃          | Group Hom<br>Con | e gregate Care | nstitution )  | Oth           | er             |                              |
| Source: AFCARS Report                                                      |               | -             |               |               |               |               |               | Source: AFCAR  | S Report      |               | 2011             | 5. 26acc care  |               |               |                |                              |