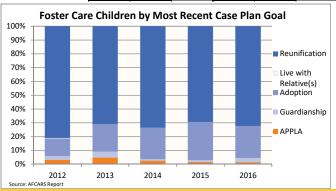

16.3   | 0.0       | 7.4       | 23.4     | 0.0      | 0.0       | 14.1   | -               |
| Death of Child                                   | 0.0%      | 0.0%      | 0.1%     | 0.0%     | 0.0%      | 0.3%   | 0.0%   | 1.3%      | 0.2%   | 0.0%      | 3.2%      | 0.6%     | 0.0%     | 0.0%      | 0.2%   | -               |
| (number of months until death of a child)        | 0.0       | 0.0       | 42.8     | 0.0      | 0.0       | 92.4   | 0.0    | 129.8     | 129.8  | 0.0       | 18.9      | 9.0      | 0.0      | 0.0       | 143.7  | -               |
| Foster Car                                       | o Childre | n hy Mac  | t Pacant | Caco Dia | n Goal    |        |        |           | Chil   | ldran wit | L ADDIA   | hy Diach | argo Boa |           |        |                 |





#### **FOSTER CARE - EXITS**

Data on foster care exits provides information on children who left foster care during the federal fiscal year, where they went when they left and how long their most recent episode of foster care was. A paramount goal of the foster care system is to ensure every child has the lifelong support of a permanent family.

| Indicator                               |        | 2012      |        |        | 2013      |       |        | 2014      |       |        | 2015      |       |        | 2016      |        | County % Change |
|-----------------------------------------|--------|-----------|--------|--------|-----------|-------|--------|-----------|-------|--------|-----------|-------|--------|-----------|--------|-----------------|
| mulcator